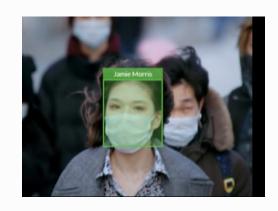

### **SPEED**

Corsight AI's Fortify technology is able to identify individuals in watchlists even under the most challenging conditions, overcoming common issues such as face coverings and harsh environments, at unparalleled speed. In addition, our industry leading technology is now able to rapidly search databases of over one million points of interest **in less than ten milliseconds.** 

# **ACCURACY**

Powered by Autonomous AI, the Fortify facial recognition technology exceeds the human brain's ability to accurately identify individuals, regardless of whether they are wearing a protective face mask or other form of face covering, whether they are in low light or extreme weather conditions, or if photos are taken at acute angles or within large crowds.