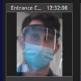

### **SPEED**

Corsight AI's Fortify technology is able to identify individuals in watchlists even under the most challenging conditions, overcoming common issues such as face coverings and harsh environments, at unparalleled speed. In addition, our industry leading technology is now able to rapidly search databases of over one million points of interest **in less than ten milliseconds.** 

# **ACCURACY**

Powered by Autonomous AI, the Fortify facial recognition technology exceeds the human brain's ability to accurately identify individuals, regardless of whether they are wearing a protective face mask or other form of face covering, whether they are in low light or extreme weather conditions, or if photos are taken at acute angles or within large crowds.