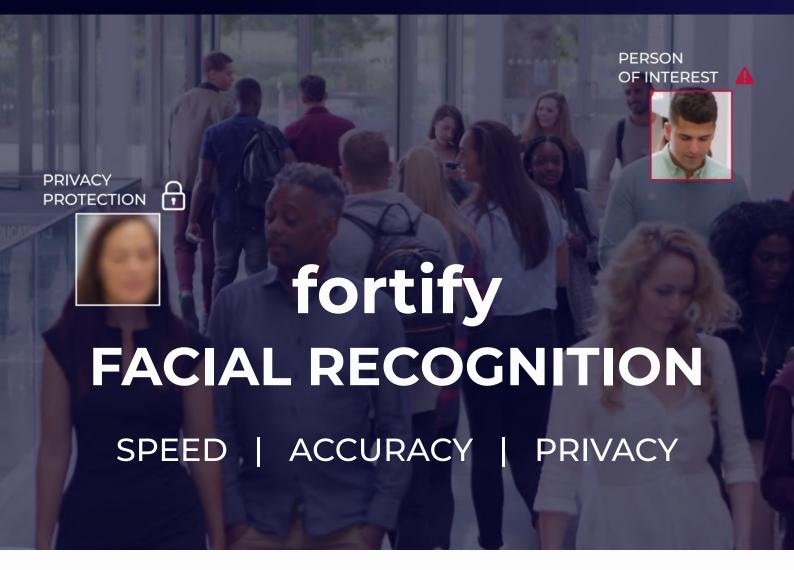

# THE WORLD'S LEADING FACIAL RECOGNITION

Any face. Any camera. Recognised instantly.

### **SPEED**

Corsight AI's Fortify technology is able to identify individuals in watchlists even under the most challenging conditions, overcoming common issues such as face coverings and harsh environments, at unparalleled speed. In addition, our industry leading technology is now able to rapidly search databases of over one million points of interest **in less than ten milliseconds.** 

# **ACCURACY**

Powered by Autonomous AI, the Fortify facial recognition technology exceeds the human brain's ability to accurately identify individuals, regardless of whether they are wearing a protective face mask or other form of face covering, whether they are in low light or extreme weather conditions, or if photos are taken at acute angles or within large crowds.

## **PRIVACY**

Corsight takes privacy very seriously. Our mission is to radically enhance the world of facial recognition technologies while holding ourselves to the highest standards in personal privacy protection and demonstrate this commitment with a unique Chief Privacy Officer position within the business. Furthermore, the system is compliant with regional data privacy requirements (GDPR, LGPD, PDPA etc) and is designed so that images cannot be reconstructed from the data.