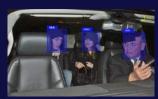

Supports historical reference images up to 30 years old

Recognition in poor weather conditions

Recognition with less than 50% face exposed Overcoming masks and PDF

Recognition at extreme angles

Recognition through car windshield