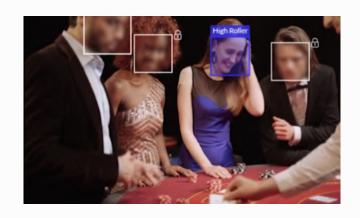

## **PRIVACY**

Corsight takes privacy very seriously. Our mission is to radically enhance the world of facial recognition technologies while holding ourselves to the highest standards in personal privacy protection and demonstrate this commitment with a unique Chief Privacy Officer position within the business. Furthermore, the system is compliant with regional data privacy requirements (GDPR, LGPD, PDPA etc) and is designed so that images cannot be reconstructed from the data.

#### Data Anonymisation

All faces are converted into state-of-the-art digital signature technology which are secure at protecting privacy and allow for automatic blurring of non-targeted faces.