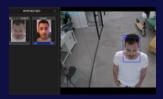

# **ACCURACY**

Powered by Autonomous AI, the Fortify facial recognition technology exceeds the human brain's ability to accurately identify individuals, regardless of whether they are wearing a protective face mask or other form of face covering, whether they are in low light or extreme weather conditions, or if photos are taken at acute angles or within large crowds.

# **TECHNOLOGY DIFFERENTIATORS**

Recognition in almost total darkness\*

\*Tested in Juganu dark room

Recognition with Infrared Illumination

Non-discriminative algorithm for all ethnicities

ofer Corsight... 70

Supports historical reference images up to 30 years old

Recognition in poor weather conditions

Recognition with less than 50% face exposed Overcoming masks and PDF

Recognition at extreme angles

Recognition through car windshield