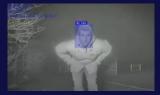

# **ACCURACY**

Powered by Autonomous AI, the Fortify facial recognition technology exceeds the human brain's ability to accurately identify individuals, regardless of whether they are wearing a protective face mask or other form of face covering, whether they are in low light or extreme weather conditions, or if photos are taken at acute angles or within large crowds.

# **TECHNOLOGY DIFFERENTIATORS**

Recognition in almost total darkness\*

\*Tested in Juganu dark room

Recognition with Infrared Illumination

Non-discriminative algorithm for all ethnicities

ofer Corsight... 70

Supports historical reference images up to 30 years old

Recognition in poor weather conditions

Recognition with less than 50% face exposed Overcoming masks and PDF

Recognition at extreme angles

Recognition through car windshield