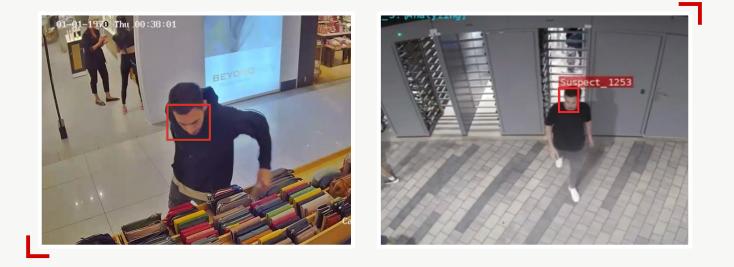

### A complete security solution:

- Watchlist Alerting: Proactively notifies security personnel when individuals of interest appear on camera, enhancing situational awareness and response efficiency.
- Image Matching and Investigations: Enhances after-the-fact investigations with robust image matching and forensic capabilities.
- Integration with other services and VMS: Seamlessly integrates with video analytics services and Video Management Systems.
- $\Im$  Mobile App: Ensures security and operational efficiency on the go.