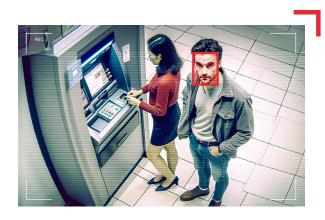

#### ATM Fraud Prevention: Monitors ATMs

to prevent fraud.

Line Monitoring: Analyzes waiting times.

Watch Corsight AI in Action