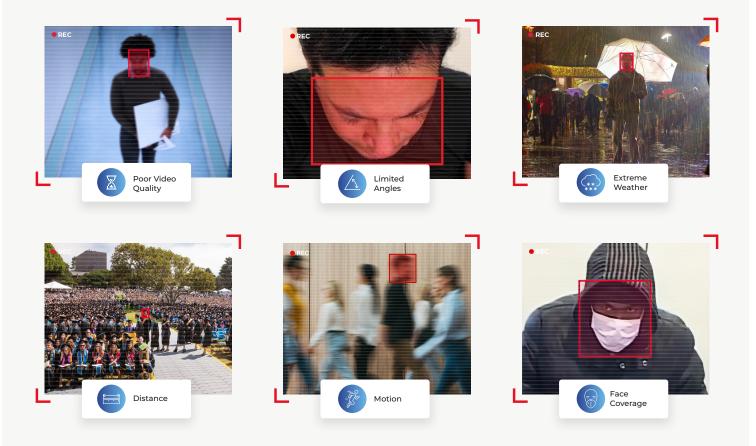

### **Unmatched Accuracy in Real World Condition**

Recognized by the National Institute of Standards and Technology (NIST) for unparalleled accuracy and reliability, Corsight AI's technology is optimized for existing cameras. It delivers world-class performance under challenging conditions, including poor video quality, outdoor darkness, extreme weather, distance, facial coverage, motion, and disguises.