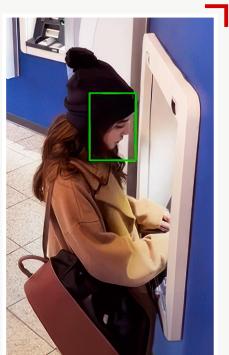

#### ATM Fraud Prevention: Monitors ATMs

to prevent fraud.

Line Monitoring: Analyzes waiting times.

Watch Corsight AI in Action