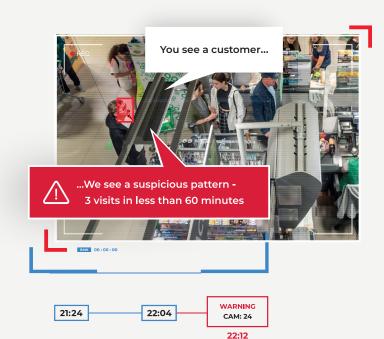

### **Improving Customer Experience:**

Identify repeat customers or customers in need of assistance within the store.

### Service Level Policy Enforcement:

Analyze the ratio between the number of buyers and staff, or identify slow-progressing lines than predefined levels.